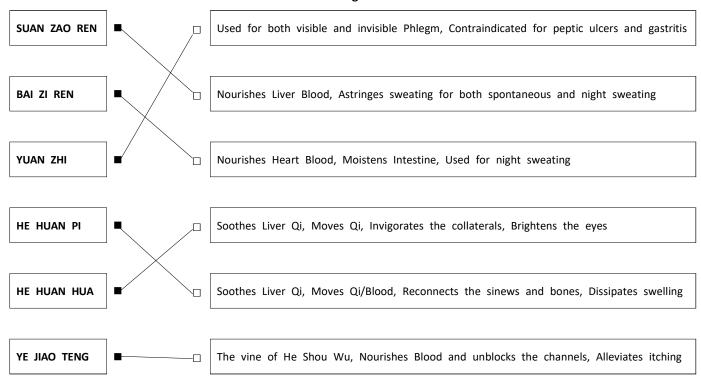

# Which herb is used for both visible and invisible Phlegm?

- A. He Huan Hua
- B. He Huan Pi
- C. Yuan Zhi
- D. Ye Jiao Teng

Both *He Huan Pi* (Albiziae Cortex) and *He Huan Hua* (Albiziae Flos) calms the spirit and relieves Liver constraint. Which one invigorates the blood and reduces swelling additionally?

- A. He Huan Pi
- B. He Huan Hua

| He Huan Pi            | He Huan Hua              |
|-----------------------|--------------------------|
| Nourish and Calm Sher | n, Relieve LV constraint |
|                       |                          |